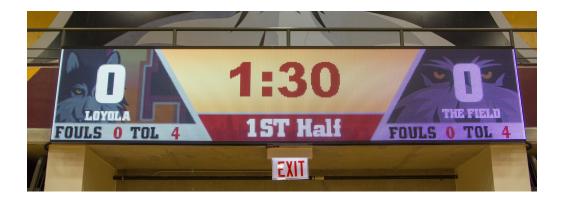

## **TUNNEL (VOM) VIDEO BOARDS**

**VOM Video Boards:** For athletic events, these will always display the score and time. These are on the east and west sides of the arena, and will always mirror each other. For non-athletic events, you can use the same specs as the Space Ring Fourth **(624x128)** above to display on these screens.