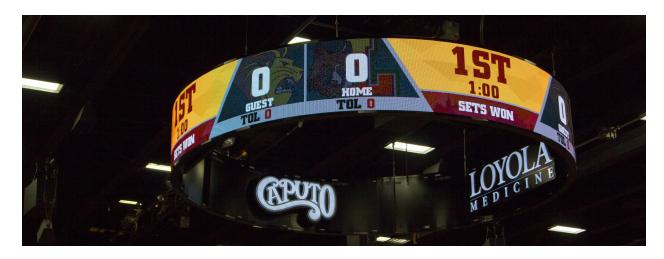

#### **SPACE RING VIDEO BOARD**

**Space Ring** 624x128 (Fourth Screen) | (2480x128 Full Screen)

**Space Ring:** For athletic events, the video needs to fit within the Video Board **(624x128)** area. This is one of the four sides (North, South, East, West Facing) of the space ring video board. Each side can be mirrored, or individual content facing each side of the arena. You can also go full screen **(2480x128)** with your content.