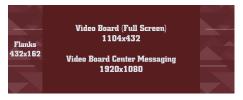

#### EAST WALL CENTER & AUXILARY (LEFT & RIGHT) VIDEO BOARD

Auxiliary Boards 576x256

Auxiliary Boards 576x256

**Center:** For athletic events, the video needs to fit within the Video Board **(1920x1080)** area. For athletic game events (where there are no score flanks on the center board) the video needs to fit within the Video Board **(1104 x 432)** area combined.