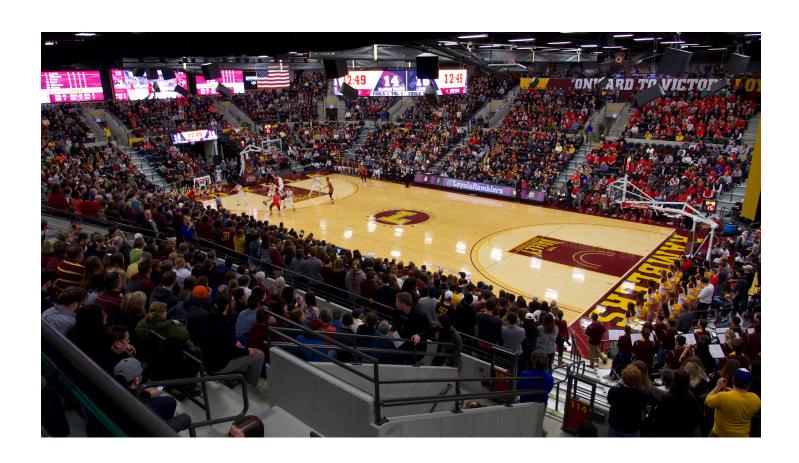

#### EAST WALL CENTER & AUXILARY (LEFT & RIGHT) VIDEO BOARD

Auxiliary Boards 576x256

Auxiliary Boards 576x256

**Center:** For athletic events, the video needs to fit within the Video Board **(1920x1080)** area. For athletic game events (where there are no score flanks on the center board) the video needs to fit within the Video Board **(1104 x 432)** area combined.

#### **WEST WALL VIDEO BOARDS**

**West Boards:** For athletic events, the video needs to fit within the Video Board (1920x1080) area. These screens will always mirror each other.